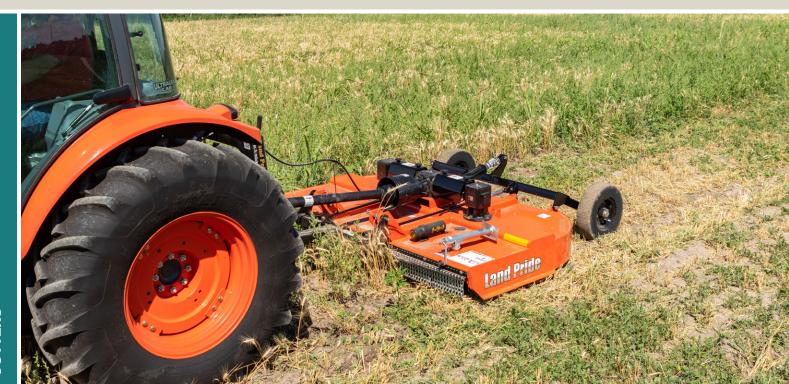

## A perfect fit for any size farm.

The RCR25 Series is well-suited for medium sized chores and is designed for performance in pastures, set aside acres, roadsides, and routine farm maintenance.

**Pull-Type:** The Pull-Type model features two leveling rods that connect the rear axle to the front tongue. This enables the deck to stay level over uneven ground conditions. The height controlling axle cylinder is attached to two deck springs that help cushion the cutter in rough terrain. A narrow tongue on Pull-Type allows for tight turns.