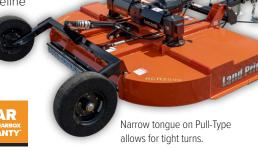

## A perfect fit for any size farm.

The RCR25 Series is well-suited for medium sized chores and is designed for performance in pastures, set aside acres, roadsides, and routine farm maintenance.

**Pull-Type:** The Pull-Type model features two leveling rods that connect the rear axle to the front tongue. This enables the deck to stay level over uneven ground conditions. The height controlling axle cylinder is attached to two deck springs that help cushion the cutter in rough terrain. A narrow tongue on Pull-Type allows for tight turns.