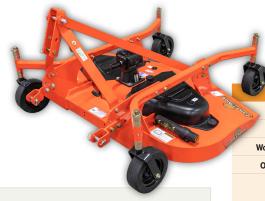

The tapered rear discharge directs debris toward the ground eliminating the need for chains which provides for a more even distribution of clippings.

The driveline storage hook keeps the driveline off the ground when not in use.

Top and bottom hitch points float up and down which allows the mower to float over uneven terrain.

Non-aligned rear gauge wheels don't track behind the front wheels to reduce laying grass over.

| Horsepower                               | 15-40 HP                                |                        |                        |
|------------------------------------------|-----------------------------------------|------------------------|------------------------|
| Hitch                                    | Cat. 1                                  | 1 Cat. 1 QH Compatible |                        |
| Working Width (cm)                       | 48" (122)                               | 60" (152)              | 72" (183)              |
| Overall Width (cm)                       | 51" (130)                               | 63" (160)              | 75" (190)              |
| Weight - lb (kg)                         | 486 (220)                               | 577 (262)              | 619 (281)              |
| Mowing Height                            | 3/4" - 5-1/4"                           |                        |                        |
| Deck Material Thickness                  | 3/16"                                   |                        |                        |
| Blades 3 ea.<br>Heat Treated Alloy Steel | 1/4" x 2-1/2" x<br>16-7/8"              | 1/4" x 2-1/2"<br>x 21" | 1/4" x 2-1/2"<br>x 25" |
| Blade Overlap                            | 1-1/4"                                  |                        |                        |
| Blade Spindles                           | Greaseable                              |                        |                        |
| Blade Tip Speed                          | 16,203 fpm                              | 18,195 fpm             | 18,130 fpm             |
| Castered Gauge Wheels,<br>4-each         | 3-1/4" x 10" Solid Rubber Tire          |                        |                        |
| Castered Wheel Spindle                   | 1" Diameter Stressproof* Material       |                        |                        |
| Drive Train                              | 540 RPM<br>B-Section V-Belt             |                        |                        |
| Driveline                                | Heavy-Duty w/Quick Coupler              |                        |                        |
| Front Roller                             | Optional                                |                        |                        |
| Colors                                   | Trademark of Nierara Lecalla Correction |                        |                        |