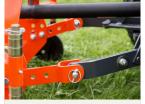

Top and bottom hitch points float up and down which allows the mower to float over uneven terrain.

Non-aligned rear gauge wheels don't track behind the front wheels to reduce laying grass over.

| Horsepower                               | 15-40 HP                                |                        |                        |
|------------------------------------------|-----------------------------------------|------------------------|------------------------|
| Hitch                                    | Cat. 1                                  | 1 Cat. 1 QH Compatible |                        |
| Working Width (cm)                       | 48" (122)                               | 60" (152)              | 72" (183)              |
| Overall Width (cm)                       | 51" (130)                               | 63" (160)              | 75" (190)              |
| Weight - lb (kg)                         | 486 (220)                               | 577 (262)              | 619 (281)              |
| Mowing Height                            | 3/4" - 5-1/4"                           |                        |                        |
| Deck Material Thickness                  | 3/16"                                   |                        |                        |
| Blades 3 ea.<br>Heat Treated Alloy Steel | 1/4" x 2-1/2" x<br>16-7/8"              | 1/4" x 2-1/2"<br>x 21" | 1/4" x 2-1/2"<br>x 25" |
| Blade Overlap                            | 1-1/4"                                  |                        |                        |
| Blade Spindles                           | Greaseable                              |                        |                        |
| Blade Tip Speed                          | 16,203 fpm                              | 18,195 fpm             | 18,130 fpm             |
| Castered Gauge Wheels,<br>4-each         | 3-1/4" x 10" Solid Rubber Tire          |                        |                        |
| Castered Wheel Spindle                   | 1" Diameter Stressproof* Material       |                        |                        |
| Drive Train                              | 540 RPM<br>B-Section V-Belt             |                        |                        |
| Driveline                                | Heavy-Duty w/Quick Coupler              |                        |                        |
| Front Roller                             | Optional                                |                        |                        |
| Colors                                   | Trademark of Nierara Lecalla Correction |                        |                        |