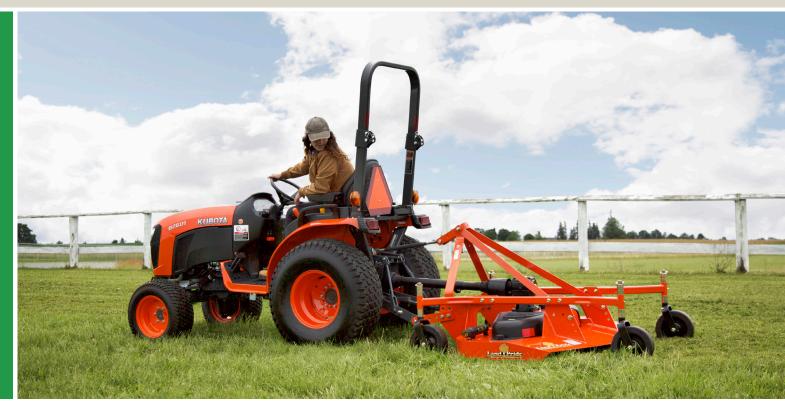

## Small property perfection.

Land Pride Grooming Mowers are a rear-mount alternative to a bellymount mower for your subcompact and compact tractor. With three fixed blades and a floating 3-Point hitch, these mowers give you a clean cut in fescue and other turf-type grasses.

The tapered rear discharge directs debris toward the ground eliminating the need for chains which provides for a more even distribution of clippings.

The driveline storage hook keeps the driveline off the ground when not in use.

Top and bottom hitch points float up and down which allows the mower to float over uneven terrain.

Non-aligned rear gauge wheels don't track behind the front wheels to reduce laying grass over.

| Horsepower                               | 15-40 HP                                |                        |                        |
|------------------------------------------|-----------------------------------------|------------------------|------------------------|
| Hitch                                    | Cat. 1                                  | 1 Cat. 1 QH Compatible |                        |
| Working Width (cm)                       | 48" (122)                               | 60" (152)              | 72" (183)              |
| Overall Width (cm)                       | 51" (130)                               | 63" (160)              | 75" (190)              |
| Weight - lb (kg)                         | 486 (220)                               | 577 (262)              | 619 (281)              |
| Mowing Height                            | 3/4" - 5-1/4"                           |                        |                        |
| Deck Material Thickness                  | 3/16"                                   |                        |                        |
| Blades 3 ea.<br>Heat Treated Alloy Steel | 1/4" x 2-1/2" x<br>16-7/8"              | 1/4" x 2-1/2"<br>x 21" | 1/4" x 2-1/2"<br>x 25" |
| Blade Overlap                            | 1-1/4"                                  |                        |                        |
| Blade Spindles                           | Greaseable                              |                        |                        |
| Blade Tip Speed                          | 16,203 fpm                              | 18,195 fpm             | 18,130 fpm             |
| Castered Gauge Wheels,<br>4-each         | 3-1/4" x 10" Solid Rubber Tire          |                        |                        |
| Castered Wheel Spindle                   | 1" Diameter Stressproof* Material       |                        |                        |
| Drive Train                              | 540 RPM<br>B-Section V-Belt             |                        |                        |
| Driveline                                | Heavy-Duty w/Quick Coupler              |                        |                        |
| Front Roller                             | Optional                                |                        |                        |
| Colors                                   | Trademark of Nierara Lecalla Correction |                        |                        |