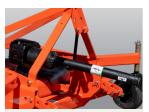

The tapered rear discharge directs debris toward the ground eliminating the need for chains which provides for a more even distribution of clippings.

The driveline storage hook keeps the driveline off the ground when not in use.