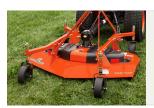

## Small property perfection.

Land Pride Grooming Mowers are a rear-mount alternative to a bellymount mower for your subcompact and compact tractor. With three fixed blades and a floating 3-Point hitch, these mowers give you a clean cut in fescue and other turf-type grasses.

Top and bottom hitch points float up and down which allows the mower to float over uneven terrain.

Non-aligned rear gauge wheels don't track behind the front wheels to reduce laying grass over.

| Horsepower                               | 15-40 HP                                |                        |                        |
|------------------------------------------|-----------------------------------------|------------------------|------------------------|
| Hitch                                    | Cat. 1                                  | 1 Cat. 1 QH Compatible |                        |
| Working Width (cm)                       | 48" (122)                               | 60" (152)              | 72" (183)              |
| Overall Width (cm)                       | 51" (130)                               | 63" (160)              | 75" (190)              |
| Weight - lb (kg)                         | 486 (220)                               | 577 (262)              | 619 (281)              |
| Mowing Height                            | 3/4" - 5-1/4"                           |                        |                        |
| Deck Material Thickness                  | 3/16"                                   |                        |                        |
| Blades 3 ea.<br>Heat Treated Alloy Steel | 1/4" x 2-1/2" x<br>16-7/8"              | 1/4" x 2-1/2"<br>x 21" | 1/4" x 2-1/2"<br>x 25" |
| Blade Overlap                            | 1-1/4"                                  |                        |                        |
| Blade Spindles                           | Greaseable                              |                        |                        |
| Blade Tip Speed                          | 16,203 fpm                              | 18,195 fpm             | 18,130 fpm             |
| Castered Gauge Wheels,<br>4-each         | 3-1/4" x 10" Solid Rubber Tire          |                        |                        |
| Castered Wheel Spindle                   | 1" Diameter Stressproof* Material       |                        |                        |
| Drive Train                              | 540 RPM<br>B-Section V-Belt             |                        |                        |
| Driveline                                | Heavy-Duty w/Quick Coupler              |                        |                        |
| Front Roller                             | Optional                                |                        |                        |
| Colors                                   | Trademark of Nierara Lecalla Correction |                        |                        |