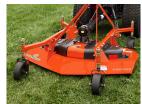

## Small property perfection.

Land Pride Grooming Mowers are a rear-mount alternative to a bellymount mower for your subcompact and compact tractor. With three fixed blades and a floating 3-Point hitch, these mowers give you a clean cut in fescue and other turf-type grasses.

Top and bottom hitch points float up and down which allows the mower to float over uneven terrain.

Non-aligned rear gauge wheels don't track behind the front wheels to reduce laying grass over.

| Horsepower                               | 15-40 HP                                |                        |                        |
|------------------------------------------|-----------------------------------------|------------------------|------------------------|
| Hitch                                    | Cat. 1                                  | 1 Cat. 1 QH Compatible |                        |
| Working Width (cm)                       | 48" (122)                               | 60" (152)              | 72" (183)              |
| Overall Width (cm)                       | 51" (130)                               | 63" (160)              | 75" (190)              |
| Weight - lb (kg)                         | 486 (220)                               | 577 (262)              | 619 (281)              |
| Mowing Height                            | 3/4" - 5-1/4"                           |                        |                        |
| Deck Material Thickness                  | 3/16"                                   |                        |                        |
| Blades 3 ea.<br>Heat Treated Alloy Steel | 1/4" x 2-1/2" x<br>16-7/8"              | 1/4" x 2-1/2"<br>x 21" | 1/4" x 2-1/2"<br>x 25" |
| Blade Overlap                            | 1-1/4"                                  |                        |                        |
| Blade Spindles                           | Greaseable                              |                        |                        |
| Blade Tip Speed                          | 16,203 fpm                              | 18,195 fpm             | 18,130 fpm             |
| Castered Gauge Wheels,<br>4-each         | 3-1/4" x 10" Solid Rubber Tire          |                        |                        |
| Castered Wheel Spindle                   | 1" Diameter Stressproof* Material       |                        |                        |
| Drive Train                              | 540 RPM<br>B-Section V-Belt             |                        |                        |
| Driveline                                | Heavy-Duty w/Quick Coupler              |                        |                        |
| Front Roller                             | Optional                                |                        |                        |
| Colors                                   | Trademark of Nierara Lecalla Correction |                        |                        |