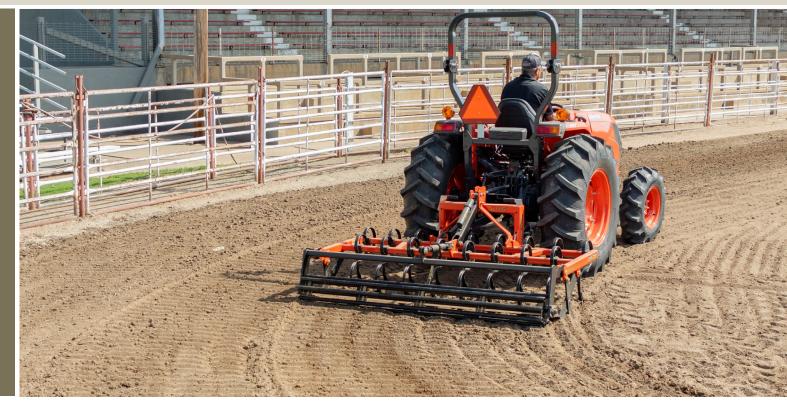

## Simple, efficient.

Land Pride's AG15 Series Arena Grader is an entry level arena grader for hobbyists and enthusiasts. The Cat 1 hitch is quick hitch compatible and ties into a 2" x 2" square tube frame. The end tubes are 2" x 3". The S-tines feature replaceable tips. Behind the two rows of S-tines is a five-position leveling bar to smooth the soil. The job is finished with either a pipe or mesh roller to break clods and fluff the soil. The working depth is 4" and is set by a simple ratchet handle, a Land Pride exclusive feature.

Working depth is 4" and is set by a simple ratchet handle, a Land Pride exclusive.

Finish your job with either a pipe roller which will provide uniform surface, while the mesh roller provides uniformity as well as a smoother finish.