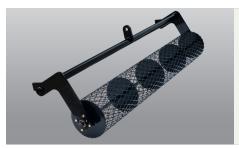

Working depth is 4" and is set by a simple ratchet handle, a Land Pride exclusive.

Finish your job with either a pipe roller which will provide uniform surface, while the mesh roller provides uniformity as well as a smoother finish.