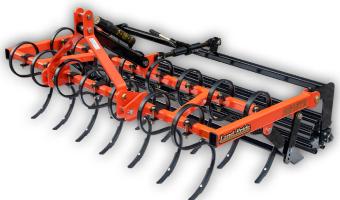

## Simple, efficient.

Land Pride's AG15 Series Arena Grader is an entry level arena grader for hobbyists and enthusiasts. The Cat 1 hitch is quick hitch compatible and ties into a 2" x 2" square tube frame. The end tubes are 2" x 3". The S-tines feature replaceable tips. Behind the two rows of S-tines is a five-position leveling bar to smooth the soil. The job is finished with either a pipe or mesh roller to break clods and fluff the soil. The working depth is 4" and is set by a simple ratchet handle, a Land Pride exclusive feature.

Working depth is 4" and is set by a simple ratchet handle, a Land Pride exclusive.

Finish your job with either a pipe roller which will provide uniform surface, while the mesh roller provides uniformity as well as a smoother finish.